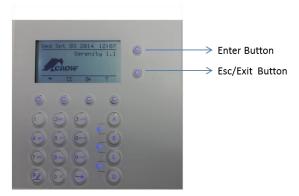

ogramming support.

### KP OPERATIONAL MODE SELECTION

This action must be taken before Learning process (pairing) of the FW2 keypad.

There are 2 operational modes:

<u>Power mode 1:</u> The KP is waked up on any alarm/trouble event that are sent from CP(default).

<u>Power mode 2:</u> The KP is not waked up on any event

To select **PWR mode 1**, please Insert a battery to serenity wireless keypad while pressing the "P" key, the wireless keypad will display the HW,SW version and PWR mode -1 screen for 4 sec ,backlight off.

To select **PWR mode 2**, Insert a battery to serenity wireless keypad while pressing the "E" key, the wireless keypad will present the HW,SW version and PWR mode -2 screen for 4 sec, backlight off.

Please select your operational mode

5

### **KEYS AND FUNCTIONS**



### LEARNING PROCESS (PAIRING PROCESS).

Note: this process will be taken after operation mode selection which describes in section 3.

**Learning keypad:** <u>Using CP and FW2-Serenity wireless keypad:</u>

- 1. Insert a battery to the FW2-Serenity wireless keypad ->massage in wireless serenity screen "keypad not paired with control panel! ->
- 2. Enter to CP Installer mode, Psinstaller code>E-> Enter command P379E8 'Pairing keypad', select required wireless keypad for learning, Press √ to start.
- 3. The serenity wireless keypad send learn message every 2 sec, C.P will display "complete" message on a successful learning process ->Keypad waiting for connection ->exit from installer mode.

Remove (delete) wireless keypad.

- Enter Installer mode P<installer code>E.
- Enter P381- select k