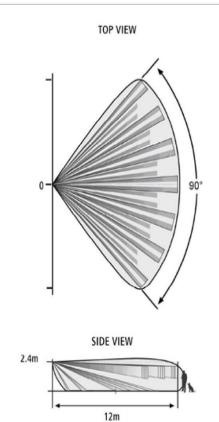

## **DETECTION PATTERN**

## **SPECIFICATION**

| SPECIFICATION                              |                                                                                                                                                                  |
|--------------------------------------------|------------------------------------------------------------------------------------------------------------------------------------------------------------------|
| Detection Method                           | Quad Element PIR<br>& CMOS Camera for visual verification                                                                                                        |
| Data Protocol                              | Freewave 2                                                                                                                                                       |
| Modulation Type                            | 2GFSK with Agility and LBT                                                                                                                                       |
| Frequencies                                | 8F: 868.35MHz – 868.65MHz / 9F: 916 MHz                                                                                                                          |
| Identification                             | Unique ID serial number                                                                                                                                          |
| Events Transmission                        | Alarm, Tamper, Supervision, Low Bat                                                                                                                              |
| Range in open space                        | 500m                                                                                                                                                             |
| Camera                                     | CMOS camera with VGA or QVGA resolution                                                                                                                          |
| Picture Range                              | 12m                                                                                                                                                              |
| Picture Mode Sensitivity<br>(configurable) | <u>"Take Picture" mode:</u><br>≥ 16 VLux/sec – Color Picture<br>≤ 16 VLux/sec – B&W Picture with IR LED<br><u>"Alarm" mode:</u><br>B&W or VGA/QVGA Color picture |
| Battery life expectancy                    | Up to 3 years                                                                                                                                                    |
| Current Consumptions                       | Receive mode – 24mA<br>Transmit mode – 38mA                                                                                                                      |
| Battery                                    | Two 3V Lithium battery D Size                                                                                                                                    |
| Operation Temp                             | -25°C ~ +55 °C                                                                                                                                                   |
| IP Rating                                  | IP 65                                                                                                                                                            |
| Dimensions                                 | 135mm x 75mm x 70mm                                                                                                                                              |
| Weight                                     | 400gr.                                                                                                                                                           |
| Part Number                                | 0028550                                                                                                                                                          |